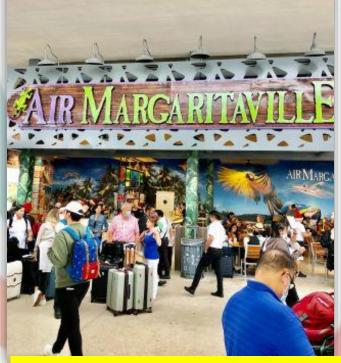

## CANCUN AIRPORT / TERMINAL 3

After you clear immigrations, luggage claim and customs, walk down the hall and keep walking to get out the building, once you are outside look for **BIM STAFF** holding a sign with bride and groom names on it in front of Margaritaville Bar.

In case you don't see
our banner, please go
to the meeting point
MARGARITAVILLE
BAR right outside the
building to the right
side and wait for our
BIM staff.

Be careful with the "INFORMATION DESK" allocated after the luggage carrousel, these people are TIME SHARE vendors and will stop you offering AMAZING deals, please keep walking to get out the building, if you stop with them you will spend a lot of time trying to skip them and there is no way for us to know what is happening in there since we do not have access to that area. We can have our units parking for guests ONLY 15 minutes after you claim your luggage (due to airport regulations), so please consider this information in order to avoid any delays and/or surcharges.